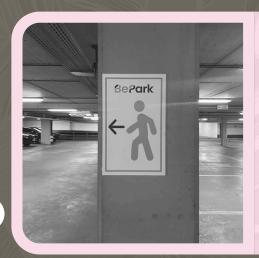

Check your e-mail for the activation link that was sent by our reception team.

01



The link in this e-mail will give you access to the parking during your whole stay.

Please do not delete this e-mail.

02



The P2 BePark is inside the Twin Squares building.

> Address: Culliganlaan 1, 1831 Machelen





Entrance is possible through the middle parking barrier.

04

**IN CAR** 

≘ •า

CULLIGANLAAN 1 - CULLINGANLAAN 1A

OUT CAR

合品

CULLIGANLAAN 1 - CULLINGANLAAN 1A

On the IZIX link, press 'in car" to open the middle entrance barrier.

05



After entering, follow the -1 sign to BePark, turn right and drive downwards.

06





You can park on any spot with the BePark logo on -1.

07



To exit the parking by foot, follow the pedestrian signs for BePark visitors.

08



Go through the wooden visitors door. Turn right after leaving Twin Squares.

Our hotel is at a 5 min. walking distance!

09



Leaving parking by foot?



Weekdays until 20:00:

take the bridge at the Twin Squares entrance.

After 20:00 & during weekends:

walk in through the same Parking gate you drove through upon arrival.

Leaving parking by car?

10



Follow the BePark Exit sign to the exit gate in the back of the parking.

11



You will arrive at this gate, press "out car" on the IZIX link to open the exit barrier.

Have a safe trip!



12