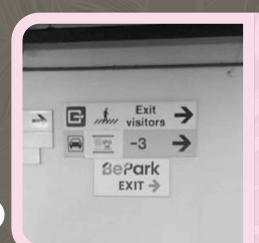

he middle parking barrier.

04

**IN CAR** 

≘ •า

CULLIGANLAAN 1 - CULLINGANLAAN 1A

OUT CAR

合品

CULLIGANLAAN 1 - CULLINGANLAAN 1A

On the IZIX link, press 'in car" to open the middle entrance barrier.

05



After entering, follow the -1 sign to BePark, turn right and drive downwards.

06





You can park on any spot with the BePark logo on -1.

07



To exit the parking by foot, follow the pedestrian signs for BePark visitors.

08



Go through the wooden visitors door. Turn right after leaving Twin Squares.

Our hotel is at a 5 min. walking distance!

09



Leaving parking by foot?



Weekdays until 20:00:

take the bridge at the Twin Squares entrance.

After 20:00 & during weekends:

walk in through the same Parking gate you drove through upon arrival.

Leaving parking by car?

10



Follow the BePark Exit sign to the exit gate in the back of the parking.

11



You will arrive at this gate, press "out car" on the IZIX link to open the exit barrier.

Have a safe trip!



12