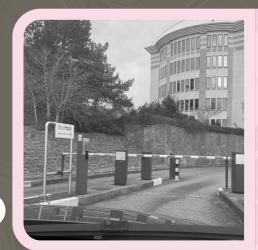

CULLIGANLAAN 1 - CULLINGANLAAN 1A

On the IZIX link, press 'in car" to open the middle entrance barrier.

05

After entering, follow the -1 sign to BePark, turn right and drive downwards.

06

You can park on any spot with the BePark logo on -1.

07

To exit the parking by foot, follow the pedestrian signs for BePark visitors.

08

Go through the wooden visitors door. Turn right after leaving Twin Squares.

Our hotel is at a 5 min. walking distance!

09