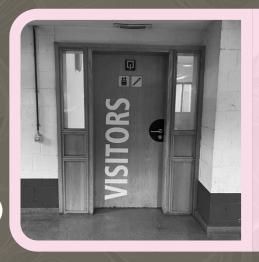

Check your e-mail for the activation link that was sent by our reception team.

01



The link in this e-mail will give you access to the parking during your whole stay.

Please do not delete this e-mail.

02



The P2 BePark is inside the Twin Squares building.

> Address: Culliganlaan 1, 1831 Machelen





Entrance is possible through the middle parking barrier.

04

**IN CAR** 

≘ •า

CULLIGANLAAN 1 - CULLINGANLAAN 1A

OUT CAR

合品

CULLIGANLAAN 1 - CULLINGANLAAN 1A

On the IZIX link, press 'in car" to open the middle entrance barrier.

05



After entering, follow the -1 sign to BePark, turn right and drive downwards.

06





You can park on any spot with the BePark logo on -1.

07



To exit the parking by foot, follow the pedestrian signs for BePark visitors.

08



Go through the wooden visitors door. Turn right after leaving Twin Squares.

Our hotel is at a 5 min. walking distance!

09



Leaving parking by foot?



Weekdays until 20:00:

take the bridge at the Twin Squares entrance.

After 20:00 & during weekends:

walk in through the same Parking gate you drove through upon arrival.

Leaving parking by car?

10



Follow the BePark Exit sign to the exit gate in the back of the parking.

11



You will arrive at this gate, press "out car" on the IZIX link to open the exit barrier.

Have a safe trip!



12