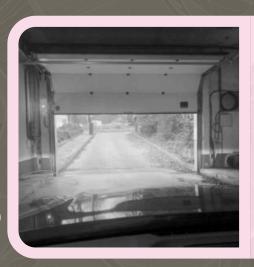

N 1A

OUT CAR

合品

CULLIGANLAAN 1 - CULLINGANLAAN 1A

On the IZIX link, press 'in car" to open the middle entrance barrier.

05



After entering, follow the -1 sign to BePark, turn right and drive downwards.

06





You can park on any spot with the BePark logo on -1.

07



To exit the parking by foot, follow the pedestrian signs for BePark visitors.

08



Go through the wooden visitors door. Turn right after leaving Twin Squares.

Our hotel is at a 5 min. walking distance!

09



Leaving parking by foot?



Weekdays until 20:00:

take the bridge at the Twin Squares entrance.

After 20:00 & during weekends:

walk in through the same Parking gate you drove through upon arrival.

Leaving parking by car?

10



Follow the BePark Exit sign to the exit gate in the back of the parking.

11



You will arrive at this gate, press "out car" on the IZIX link to open the exit barrier.

Have a safe trip!



12