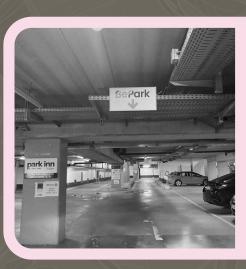

CULLIGANLAAN 1 - CULLINGANLAAN 1A

On the IZIX link, press 'in car" to open the middle entrance barrier.

05

After entering, follow the -1 sign to BePark, turn right and drive downwards.

06

You can park on any spot with the BePark logo on -1.

07

To exit the parking by foot, follow the pedestrian signs for BePark visitors.

08

Go through the wooden visitors door. Turn right after leaving Twin Squares.

Our hotel is at a 5 min. walking distance!

09