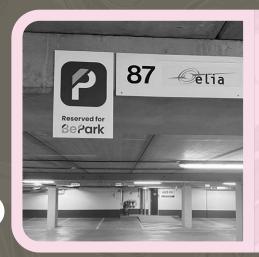

CULLIGANLAAN 1 - CULLINGANLAAN 1A

On the IZIX link, press 'in car" to open the middle entrance barrier.

05

After entering, follow the -1 sign to BePark, turn right and drive downwards.

06

You can park on any spot with the BePark logo on -1.

07

To exit the parking by foot, follow the pedestrian signs for BePark visitors.

08

Go through the wooden visitors door. Turn right after leaving Twin Squares.

Our hotel is at a 5 min. walking distance!

09